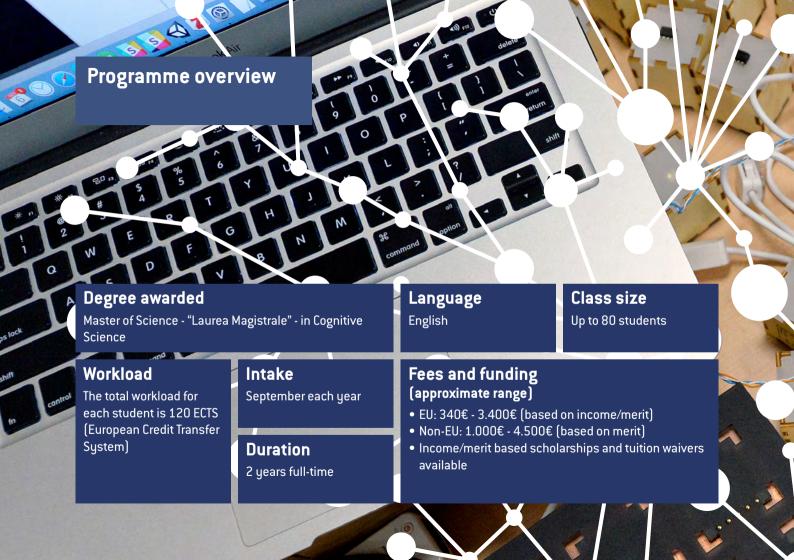

# Application deadlines (check on line for updates)

- February for all candidates (non-EU citizens living outside Italy and EU citizens or non-EU citizens regularly living in Italy)
- June, extended deadline only for EU citizens and non-EU citizens living in Italy, in case places are not filled in the first deadline

#### Selection criteria

- Assessment of previous studies and their coherence with the programme
- Academic curriculum
- Statement of purpose
- References

### Requirements

- Bachelor's degree (or equivalent)
- Background in the disciplines characterizing the cognitive sciences area
- English at B2 level of the Common European Framework of Reference for Languages

## How to apply

- Access the online application form
- Upload the required documents
- Submit your online a